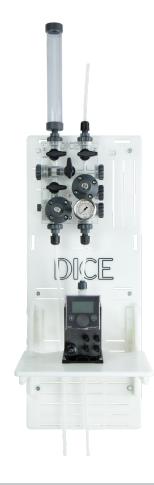

#### **KEY COMPONENTS OF THE SOLUTION**

The DICE™ dosing module is compatible with a wide variety of them.

**Calibration Column** 

#### Offered in white HPDE.

\*Other material can be supplied on request.

MEUNIER TECHNOLOGIES INC. meuniertechnologies.com info@meuniertechnologies.com

in 1" as well as in 2" configuration.

Adjustable back pressure valve