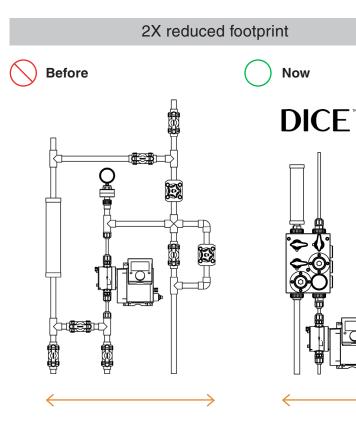

## **REINVENTING THE DOSING SYSTEM**

Resulting in a higher efficiency and ROI than a traditional system.

The block type design allows for a rigid, compact and reliable product. The significantly reduced number of connections is a major benefit as it greatly decreases the leakage potential. The module allows for better precision and protection in the dosing system. It also