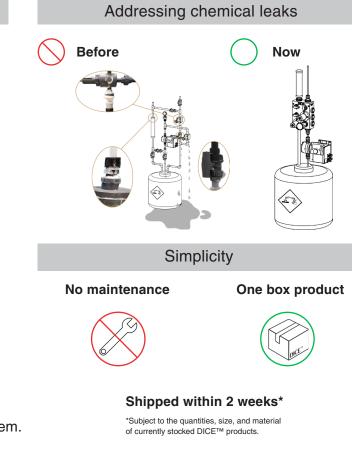

The block type design allows for a rigid, compact and reliable product. The significantly reduced number of connections is a major benefit as it greatly decreases the leakage potential. The module allows for better precision and protection in the dosing system. It also

#### Offered in white HPDE.

\*Other material can be supplied on request.

MEUNIER TECHNOLOGIES INC. meuniertechnologies.com info@meuniertechnologies.com

in 1" as well as in 2" configuration.

Adjustable back pressure valve