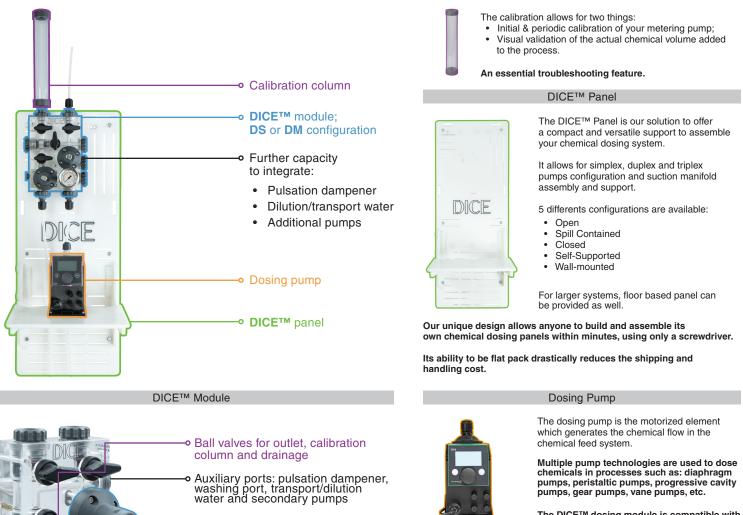

#### **KEY COMPONENTS OF THE SOLUTION**

The DICE™ dosing module is compatible with a wide variety of them.

**Calibration Column** 

Adjustable pressure relief valve

Pressure gauge with isolator

Bleed valve

required for a typical chemical dosing system.

features great quality due to its machined fabrication.

Patented

The DICE™ Dosing Module integrates all the necessary discharge components

The block type design allows for a rigid, compact and reliable product. The significantly reduced number of connections is a major benefit as it greatly decreases the leakage potential. The module allows for better precision and protection in the dosing system. It also