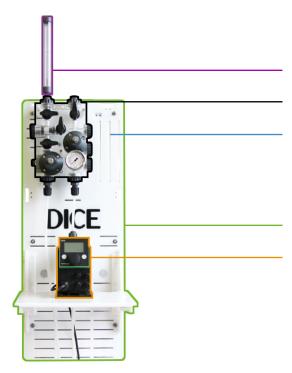

# TYPICAL INTEGRATION

### Dosing pump

- Flat pack design
- · Significantly reduced shipping and handling cost
- Simplified assembly
- Small footprint
- Panel assembled within minutes using only a screwdriver
- Optional enclosure
- Optional spill containment
- Allow for multiple pumps and accessories configuration